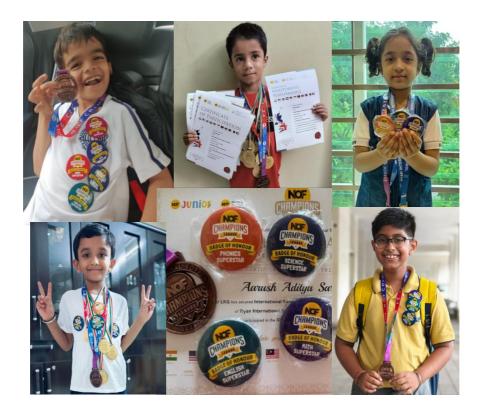

# Glimpse of last year's Round 2 Champs (Click here to view all pictures)

To get your child feature on our Instagram page,

click your child's picture with NOF Champions League Medals, Certificates & Badges and send us to <u>nofexperience@gmail.com</u>